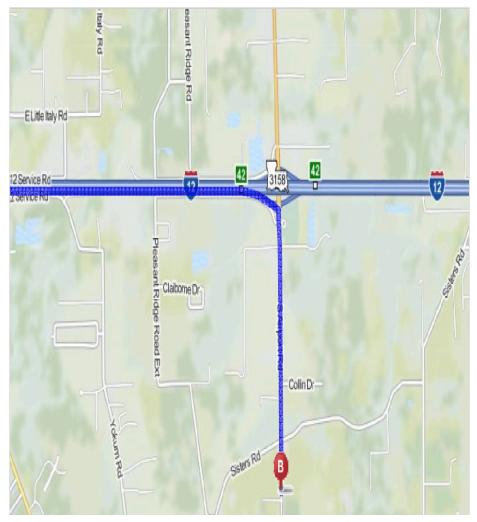

## **DIRECTIONS**

- 1. From I-12 West, take the LA 3158/Airport Road Exit and go Right.
- 2. From I-12 East, take the LA 3158/Airport Road Exit and go Left
- 3. The Recreational Facility entrance is on the Left.

## **LOCATION:**

PONCHATOULA AREA RECREATIONAL DISTRICT 1
42074 North Hoover Road
Ponchatoula, Louisiana 70454

April 27, 2024
Regional Tournament
Very Special Guest:
Grand Master Nominee
Tammy Harvey Stauber